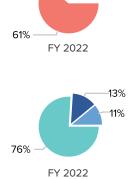

#### **Financial Summary** Unrestricted Activity FY 2020 FY 2021 % Change FY 2022 % Change Unrestricted operating revenue Earned program \$28,455 \$13,459 -53% \$26,261 95% Earned non-program n/a n/a Total earned revenue \$28,455 -53% 95% \$13,459 \$26,261 Investment revenue n/a n/a Contributed revenue -22% 135% \$21.996 \$17.157 \$40.280 Total unrestricted operating revenue \$50,451 \$30,616 -39% \$66,541 117% Less in-kind n/a n/a -39% Unrestricted operating revenue less in-kind \$50,451 \$30,616 \$66,541 117% **Operating expenses** Program \$27,171 \$22,775 \$42,592 87% -16% Management & general \$3,623 \$6,864 89% \$7,342 7% \$5,434 \$1,560 \$5,911 Fundraising -71% 279% \$36,228 Total operating expenses \$31,198 -14% \$55,845 79% Less in-kind n/a n/a Unrestricted operating expenses less in-kind \$36,228 -14% 79% \$31,198 \$55,845 Unrestricted change in net assets - operating \$14,223 -\$582 -104% \$10,696 1,938% Unrestricted change in net assets \$14,223 -\$582 \$10,696 1,938% -104% Restricted change in net assets n/a n/a Total change in net assets \$14,223 -\$582 -104% \$10,696 1,938%