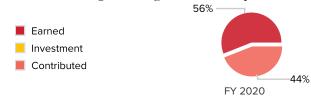

# Unrestricted Operating Revenue by Source

#### **Financial Summary** Unrestricted Activity FY 2020 FY 2021 % Change FY 2022 % Change Unrestricted operating revenue Earned program \$28,455 \$13,459 -53% \$26,261 95% Earned non-program n/a n/a Total earned revenue \$28,455 -53% 95% \$13,459 \$26,261 Investment revenue n/a n/a Contributed revenue -22% 135% \$21.996 \$17.157 \$40.280 Total unrestricted operating revenue \$50,451 \$30,616 -39% \$66,541 117% Less in-kind n/a n/a -39% Unrestricted operating revenue less in-kind \$50,451 \$30,616 \$66,541 117% **Operating expenses** Program \$27,171 \$22,775 \$42,592 87% -16% Management & general \$3,623 \$6,864 89% \$7,342 7% \$5,434 \$1,560 \$5,911 Fundraising -71% 279% \$36,228 Total operating expenses \$31,198 -14% \$55,845 79% Less in-kind n/a n/a Unrestricted operating expenses less in-kind \$36,228 -14% 79% \$31,198 \$55,845 Unrestricted change in net assets - operating \$14,223 -\$582 -104% \$10,696 1,938% Unrestricted change in net assets \$14,223 -\$582 \$10,696 1,938% -104% Restricted change in net assets n/a n/a Total change in net assets \$14,223 -\$582 -104% \$10,696 1,938%