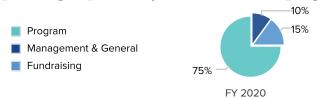

### **Operating Expenses by Functional Grouping**

|                                             |          |          |          | <u>O</u> L   | t Loud Chorus |
|---------------------------------------------|----------|----------|----------|--------------|---------------|
| Revenue Details                             |          |          |          |              |               |
| Operating Revenue                           | FY 2020  | FY 2021  | FY 2022  | FY 2022      | FY 2022       |
| Earned - Program                            | Total    | Total    | Total    | Unrestricted | Restricted    |
| Subscriptions                               |          |          |          |              |               |
| Membership fees - individuals               |          |          |          | \$0          | \$0           |
| Membership fees - organizations             |          |          |          |              |               |
| Ticket sales & admissions                   | \$16,280 | \$6,164  | \$11,894 | \$11,894     |               |
| Education revenue                           |          |          |          |              |               |
| Publication sales                           |          |          |          |              |               |
| Gallery sales                               |          |          |          |              |               |
| Contracted services & touring fees          |          |          |          |              |               |
| Royalty & reproduction revenue              |          |          |          |              |               |
| Earned - program not listed above           | \$12,175 | \$7,295  | \$14,367 | \$14,367     |               |
| Total earned - program                      | \$28,455 | \$13,459 | \$26,261 | \$26,261     |               |
|                                             |          |          |          |              |               |
| Earned - Non-program                        |          |          |          |              |               |
| Rental revenue                              |          |          |          |              |               |
| Sponsorship revenue                         |          |          |          |              |               |
| Attendee-generated revenue not listed above |          |          |          |              |               |
| Earned - non-program not listed above       |          |          |          |              |               |
| Total earned - non-program                  |          |          |          |              |               |
| Total earned revenue                        | \$28,455 | \$13,459 | \$26,261 | \$26,261     |               |

#### **Financial Summary** Unrestricted Activity FY 2020 FY 2021 % Change FY 2022 % Change Unrestricted operating revenue Earned program \$28,455 \$13,459 -53% \$26,261 95% Earned non-program n/a n/a Total earned revenue \$28,455 -53% 95% \$13,459 \$26,261 Investment revenue n/a n/a Contributed revenue -22% 135% \$21.996 \$17.157 \$40.280 Total unrestricted operating revenue \$50,451 \$30,616 -39% \$66,541 117% Less in-kind n/a n/a -39% Unrestricted operating revenue less in-kind \$50,451 \$30,616 \$66,541 117% **Operating expenses** Program \$27,171 \$22,775 \$42,592 87% -16% Management & general \$3,623 \$6,864 89% \$7,342 7% \$5,434 \$1,560 \$5,911 Fundraising -71% 279% \$36,228 Total operating expenses \$31,198 -14% \$55,845 79% Less in-kind n/a n/a Unrestricted operating expenses less in-kind \$36,228 -14% 79% \$31,198 \$55,845 Unrestricted change in net assets - operating \$14,223 -\$582 -104% \$10,696 1,938% Unrestricted change in net assets \$14,223 -\$582 \$10,696 1,938% -104% Restricted change in net assets n/a n/a Total change in net assets \$14,223 -\$582 -104% \$10,696 1,938%