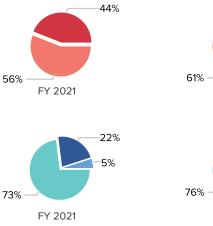

#### **Financial Summary** Unrestricted Activity FY 2020 FY 2021 % Change FY 2022 % Change Unrestricted operating revenue Earned program \$28,455 \$13,459 -53% \$26,261 95% Earned non-program n/a n/a Total earned revenue \$28,455 -53% 95% \$13,459 \$26,261 Investment revenue n/a n/a Contributed revenue -22% 135% \$21.996 \$17.157 \$40.280 Total unrestricted operating revenue \$50,451 \$30,616 -39% \$66,541 117% Less in-kind n/a n/a -39% Unrestricted operating revenue less in-kind \$50,451 \$30,616 \$66,541 117% **Operating expenses** Program \$27,171 \$22,775 \$42,592 87% -16% Management & general \$3,623 \$6,864 89% \$7,342 7% \$5,434 \$1,560 \$5,911 Fundraising -71% 279% \$36,228 Total operating expenses \$31,198 -14% \$55,845 79% Less in-kind n/a n/a Unrestricted operating expenses less in-kind \$36,228 -14% 79% \$31,198 \$55,845 Unrestricted change in net assets - operating \$14,223 -\$582 -104% \$10,696 1,938% Unrestricted change in net assets \$14,223 -\$582 \$10,696 1,938% -104% Restricted change in net assets n/a n/a Total change in net assets \$14,223 -\$582 -104% \$10,696 1,938%